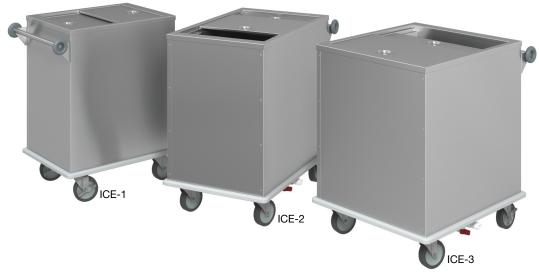

## Standard Features

- Reinforced handle with bumper
- Perimeter bumpers
- 5" swivel casters
- ICE-1 has one 15" x 20" ice pan.
- ICE-2 has two 13" x 16" ice pans with individual dispensing mechanisms and separated by a removable Plexiglas partition.
- ICE-3 has two 12" x 20" ice pans with individual dispensing mechanisms and separated by a removable Plexiglas partition.

- V Vertical corner bumpers
- Y4 Polyurethane 4" casters (set of 4)
- Y5 Polyurethane 5" casters (set of 4)
- WB Two casters with brakes

| MODEL | LENGTH  | WIDTH | HEIGHT | APPROXIMATE CAPACITY | SHIPPING WEIGHT |
|-------|---------|-------|--------|----------------------|-----------------|
| ICE-1 | 30-1/8" | 22"   | 36"    | 125 lbs. of cube ice | 225             |
| ICE-2 | 37-1/8" | 23"   | 36"    | 175 lbs. of cube ice | 250             |
| ICE-3 | 35-1/8" | 27"   | 36"    | 200 lbs. of cube ice | 275             |